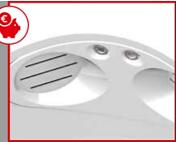

Areas of application:

Certification mark for TH-C1 and H-C1:

Height adjustment H-C1 (without TH-C1): Hair drying at a comfortable height - individually adjustable. The ideal hair drying solution for children, the elderly and people with a disability in sports facilities, changing rooms, swimming pools or therapy

Flat slide construction with weight compensation and integrated, concealed mains connection box. The hair dryer must be ordered separately. Adjustment range 55 cm, without intervals. Suitable for hair dryer TH-C1.

# Height adjuster:

Hair drying at a comfortable height — individually adjustable to suit the user's height.

For quick hair drying and energy efficient use in an ergonomic design.

Ergonomically aligned

Sensor controlled safety switch-off