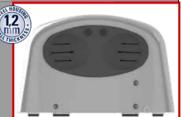

# Hard-wearing and safe:

- Flush-to-wall mounting to protect against misuse Steel housing with 1.2 mm wall thickness Safety screws for theft-proof attachment