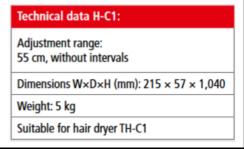

Flat guide with counterweight and iregrated, covered mains socket. The hair dryer has to be ordered separately. Height adjustment range of 55 cm, stepless. Suitable for hair dryer TH-C1.

Also suitable for hair dryer model TTH 1800 and TTH 1800 E.

Flat slide construction with weight compensation and integrated, concealed mains connection box. The hair dryer must be ordered separately. Adjustment range 55 cm, without intervals. Suitable for hair dryer TH-C1.