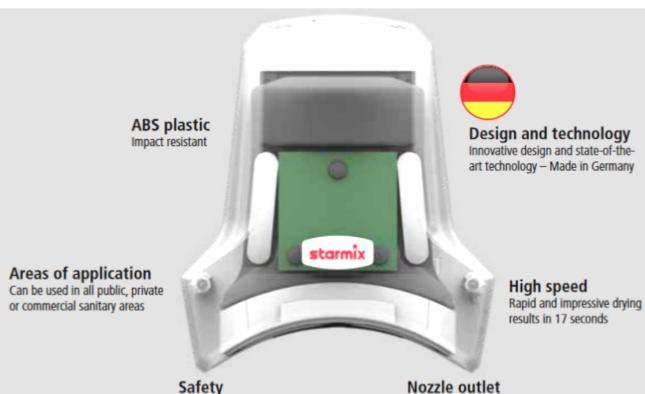

Features:

- Impact resistant ABS plastic housing
- Non-contact on / off switch
- · sensor controlled safety switch-off
- · Mains plug
- Integrated assembly plate
- · Safety temperature limiter
- · Thermal fuse safety
- · Flush-to-wall mounting / protected against misuse
- · Can be mounted on a height adjuster

## Design meets comfort:

- Maintenance-free motor
  1× assembly = many years of use
  Cleanable air filters
  Impact resistant ABS plastic
  Integrated assembly plate
  High quality and easy-clean surface

### Powerful and fast:

The ergonomically designed air nozzle and optimized air flow concentrates the air flow for for effective high-speed hand drying in approx. 17 seconds.

# Hard-wearing and safe:

- Flush-to-wall mounting to protect against misuse Steel housing with 1.2 mm wall thickness Safety screws for theft-proof attachment