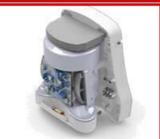

Features:

- Impact resistant ABS plastic housing
- Non-contact on / off switch
- · sensor controlled safety switch-off
- · Mains plug
- Integrated assembly plate
- · Safety temperature limiter
- · Thermal fuse safety
- · Flush-to-wall mounting / protected against misuse
- · Can be mounted on a height adjuster

## Design meets comfort:

- Maintenance-free motor
  1× assembly = many years of use
  Cleanable air filters
  Impact resistant ABS plastic
  Integrated assembly plate
  High quality and easy-clean surface