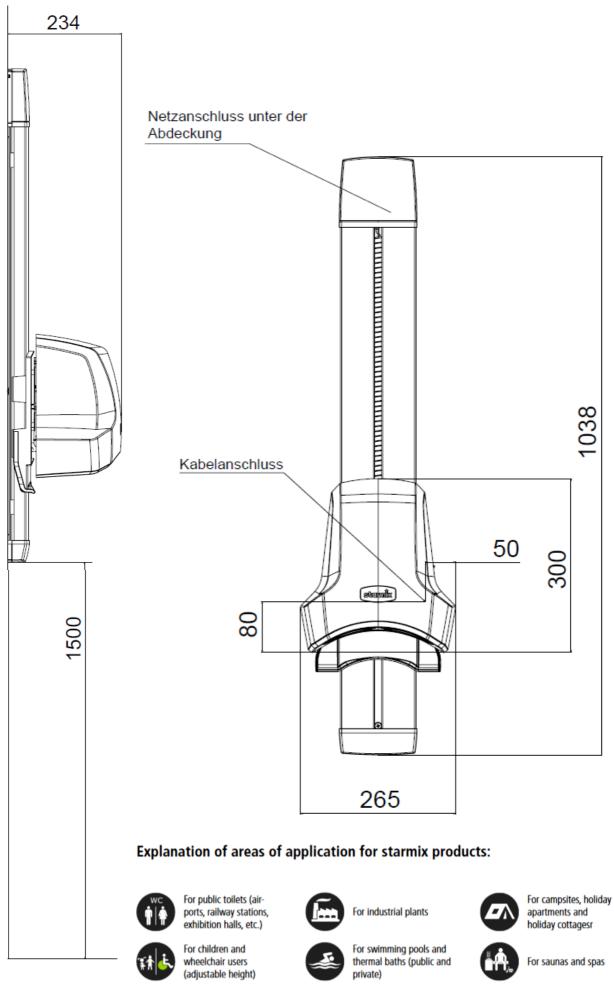

Flat guide with counterweight and iregrated, covered mains socket. The hair dryer has to be ordered separately. Height adjustment range of 55 cm, stepless. Suitable for hair dryer TH-C1.

Also suitable for hair dryer model TTH 1800 and TTH 1800 E.

Flat slide construction with weight compensation and integrated, concealed mains connection box. The hair dryer must be ordered separately. Adjustment range 55 cm, without intervals. Suitable for hair dryer TH-C1.

Model: AirStar H-C1 018447 Item no.:

| Technical data                     |                          |
|------------------------------------|--------------------------|
| Total rated power (Watt)           | 900                      |
| Voltage                            | 230 -240 Volt~, 50/60 Hz |
| Heat output (Watts)                | 400                      |
| Engine output (Watts)              | 500                      |
| Air speed (km/h)                   | 200                      |
| Airflow (l/s)                      | 22                       |
| Sound pressure level dB(A)         | 69                       |
| Run time (auto. switch-off / sec.) | 240                      |
| Protection type                    | IP23                     |
| Protection class                   | II .                     |
| Weight (kg)                        | 3                        |
| Dimensions W×D×H (mm)              | 268 × 182 × 304          |
| Areas of application               |                          |

# Height adjuster:

Hair drying at a comfortable height — individually adjustable to suit the user's height.

For quick hair drying and energy efficient use in an ergonomic design.

Ergonomically aligned

Sensor controlled safety switch-off

and temperature limiter

For sports facilities and fitness clubs

For hotels and restaurants

For offices and schools