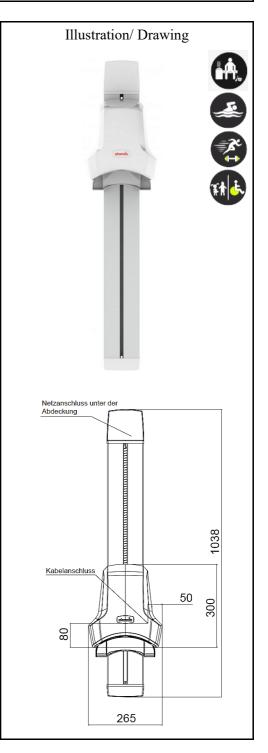

Flat guide with counterweight and iregrated, covered mains socket. The hair dryer has to be ordered separately. Height adjustment range of 55 cm, stepless. Suitable for hair dryer TH-C1.

Also suitable for hair dryer model TTH 1800 and TTH 1800 E.

Flat slide construction with weight compensation and integrated, concealed mains connection box. The hair dryer must be ordered separately. Adjustment range 55 cm, without intervals. Suitable for hair dryer TH-C1.