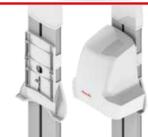

Flat guide with counterweight and iregrated, covered mains socket. The hair dryer has to be ordered separately. Height adjustment range of 55 cm, stepless. Suitable for hair dryer TH-C1.

Also suitable for hair dryer model TTH 1800 and TTH 1800 E.

Flat slide construction with weight compensation and integrated, concealed mains connection box. The hair dryer must be ordered separately. Adjustment range 55 cm, without intervals. Suitable for hair dryer TH-C1.

# Height adjuster:

Hair drying at a comfortable height — individually adjustable to suit the user's height.

For quick hair drying and energy efficient use in an ergonomic design.

Ergonomically aligned

Sensor controlled safety switch-off